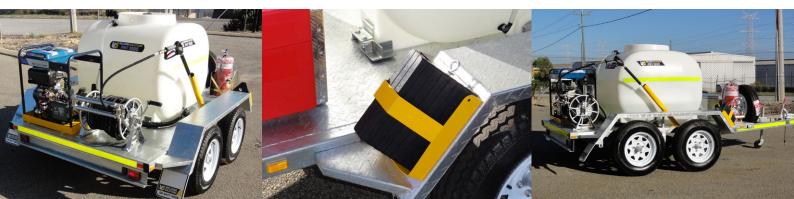

## **1,000 L PRESSURE WASHER TRAILER**

DESIGNED AND BUILT FOR THE MINING AND CIVIL INDUSTRIES WITH PERFORMANCE AND MAXIMUM OPERATOR SAFETY. AVAILABLE IN CIVIL AND MINE SPEC VERSIONS.

- Tandem axle
- New off road light truck tyres 185/R14/LT
- Mechanical brakes
- LED lighting
- Spare wheel and carrier
- Sprung suspension
- 1000 litre rota moulded poly water tank
- 10 HP diesel pressure washer pump, electric start
- Up to 3600 PSI high pressure pump @ 18 litres per minute
- Aluminium hose reel with 25 metres of hose
- High pressure water blasting lance
- Lance support stand
- 1 x Unloader valve with hose plumbed to return to tank to protect pump
- Soap additive injection hose with sump screen

## **MINE SPEC & OPTIONAL EXTRAS**

- Baffle balls
- Front mounted Aluminium tool box
- Rear fill point hose connection
- Emergency stop fitted to water pump
- Battery isolator fitted to water pump
- Reflective tape 50 mm wide around the trailer
- Turbo nozzle
- Inline water filter fitted
- Pressure gauge fitted
- Upgrade to 50 metres of hose on pressure washer reel
- 9 KG tested and tagged fire extinguisher
- 2 x Wheel chocks fitted
- Bunding tray to hold 110% of pump engine fluids