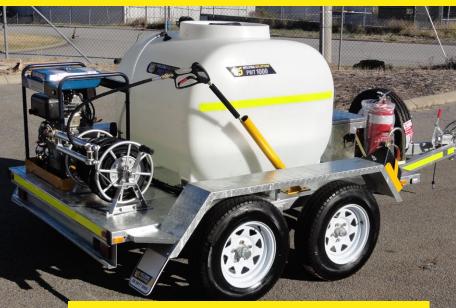

## **1,000 L PRESSURE WASHER TRAILER**

DESIGNED AND BUILT FOR THE MINING AND CIVIL INDUSTRIES WITH PERFORMANCE AND MAXIMUM OPERATOR SAFETY. AVAILABLE IN CIVIL AND MINE SPEC VERSIONS.

- Tandem axle
- New off road light truck tyres 185/R14/LT
- Mechanical brakes
- LED lighting
- Spare wheel and carrier
- Sprung suspension
- 1000 litre rota moulded poly water tank
- 10 HP diesel pressure washer pump, electric start
- Up to 3600 PSI high pressure pump @ 18 litres per minute
- Aluminium hose reel with 25 metres of hose
- High pressure water blasting lance
- Lance support stand
- 1 x Unloader valve with hose plumbed to return to tank to protect pump
- Soap additive injection hose with sump screen

## **MINE SPEC & OPTIONAL EXTRAS**

- Baffle balls
- Front mounted Aluminium tool box
- Rear fill point hose connection
- Emergency stop fitted to water pump
- Battery isolator fitted to water pump
- Reflective tape 50 mm wide around the trailer
- Turbo nozzle
- Inline water filter fitted
- Pressure gauge fitted
- Upgrade to 50 metres of hose on pressure washer reel
- 9 KG tested and tagged fire extinguisher
- 2 x Wheel chocks fitted
- Bunding tray to hold 110% of pump engine fluids