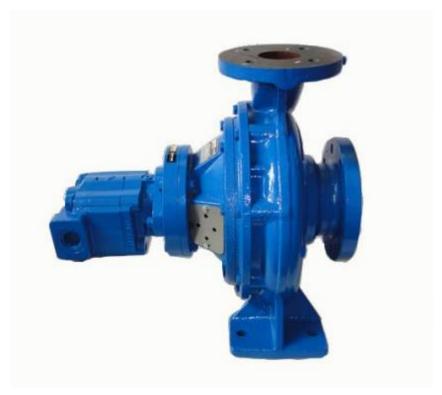

## WELDING SOLUTIONS SOUTHERN CROSS CLOSE COUPLED WATER PUMP PART # WSWP10065250CC

## **Key Features**

- Fully serviceable with rebuild kit available
- Southern Cross Iso Spec 100 x 65 250
- Operates at Maximum of 2400LPM
- Extremely compact 400mm shorter than standard assembly
- Quiter, more efficient unit
- Minimal moving parts
- External grease point for ease of service
- 2 pack coated
- Australian designed and manufactured
- Pump outlet/inlets 100mm inlet x 65mm outlet 250mm impellor
- 48cc Permco hydraulic motor
- No coupling sets to change, low maintenance
- Extremely compact and easy to fit
- Great for water carts